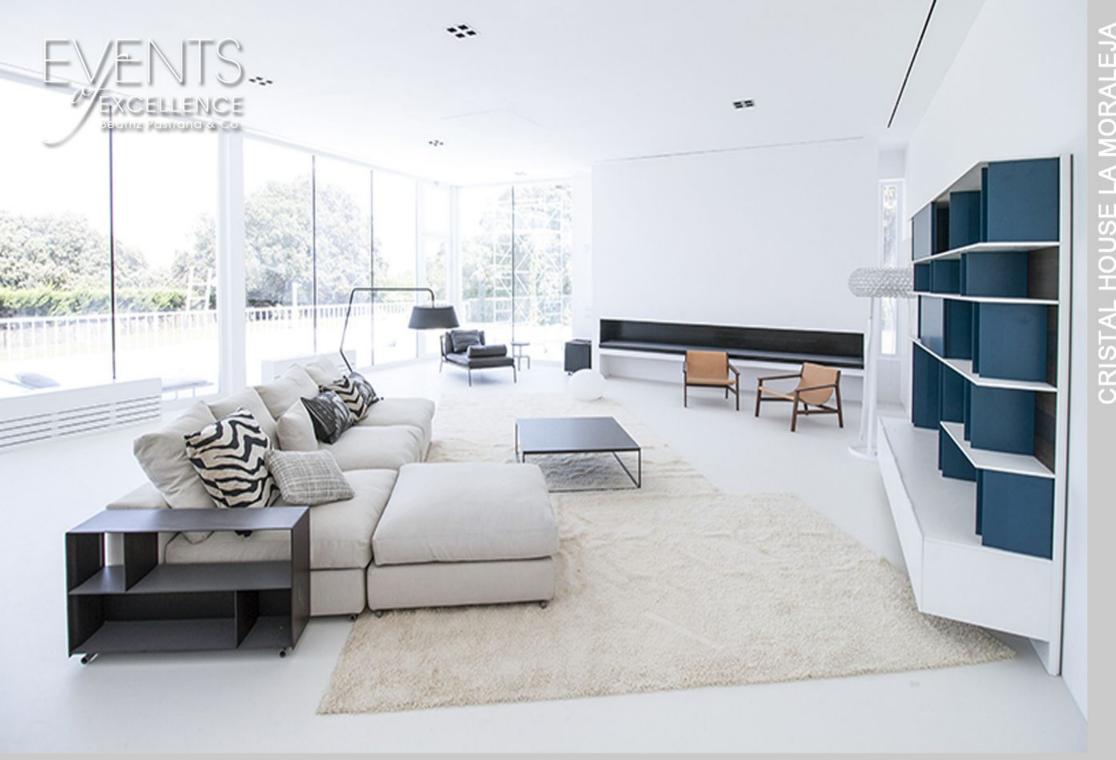

## **OPEN CONCEPT**

This attractive villa has an open concept ground floor with a large living room with access to a huge terrace and pool. **CRISTAL HOUSE LA MORALEJA** 

0

10000

NICES

### ENTERTAINMENT AND QUALITY OF LIFE

Great opening concept on the main floor with vast terraces.

La Moraleja, Alcobendas, Madrid. The best private residential area with security guard. Very close to Golf La Moraleja. 15 minutes from the city of Madrid. Views to golf, the city and the countryside. Plot of 2.800 m2 and 800 m2 of construction 5 bedrooms and 5 bathrooms. Swimming pool, parking, terrace and garden.