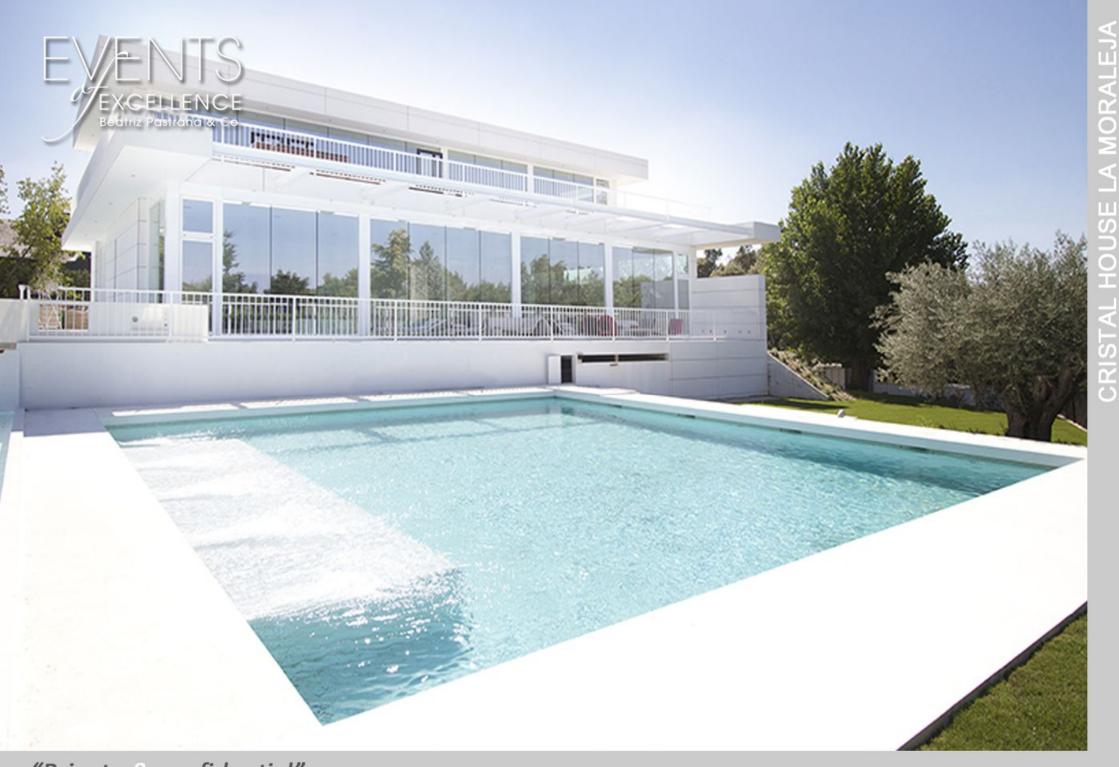

### CRISTAL HOUSE LA MORALEJA

This exclusive property has 800 m2 of living space and is set on a plot of 2.800 m2, with a large swimming pool, large terraces, gardens and beautiful landscapes.

### ENTERTAINMENT AND QUALITY OF LIFE

Great opening concept on the main floor with vast terraces.

La Moraleja, Alcobendas, Madrid. The best private residential area with security guard. Very close to Golf La Moraleja. 15 minutes from the city of Madrid. Views to golf, the city and the countryside. Plot of 2.800 m2 and 800 m2 of construction 5 bedrooms and 5 bathrooms. Swimming pool, parking, terrace and garden.