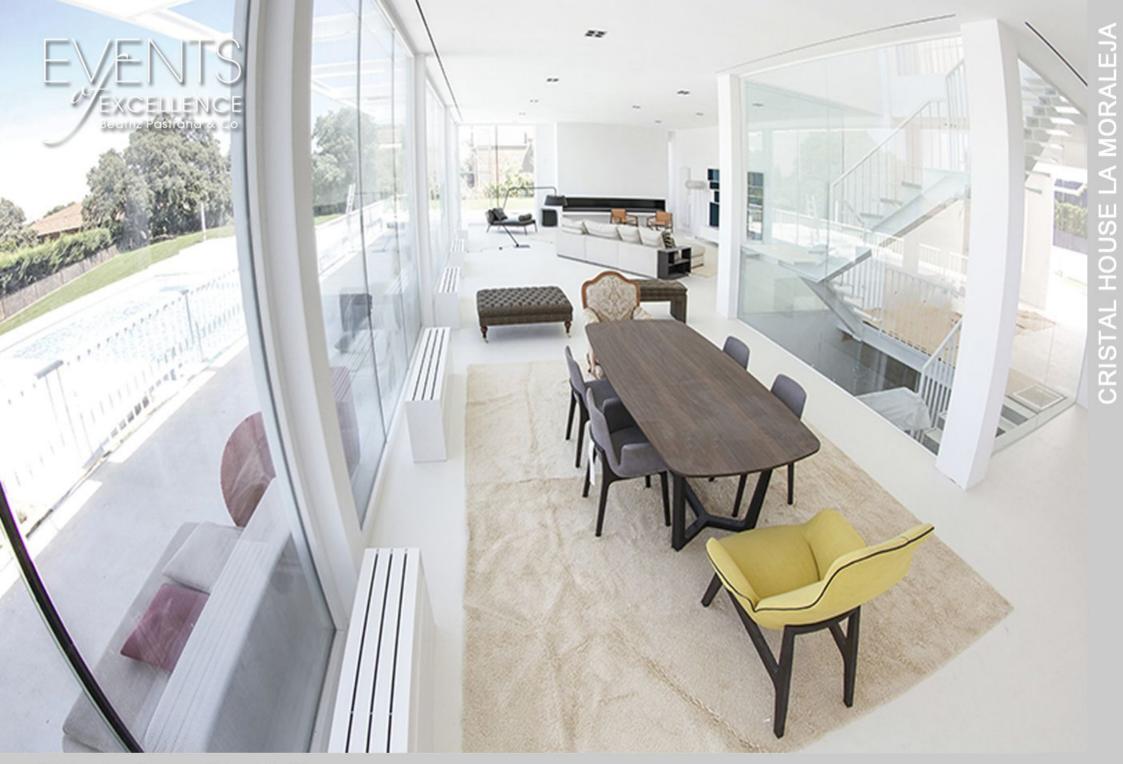

## **OPEN CONCEPT**

This attractive villa has an open concept ground floor with a large living room with access to a huge terrace and pool. **CRISTAL HOUSE LA MORALEJA** 

0

10000

NICES

### LARGE BEDROOMS

It has a large kitchen and 2 large one bedroom suites. Upstairs are 2 bedrooms with their own bathrooms and each with a large private terrace.

In the basement there is a gym equipped with indoor pool, sauna, a bedroom and a bathroom.

# **BIG STAYS**

It has a large kitchen and 2 large one bedroom suites. Upstairs are 2 bedrooms with their own bathrooms and each with a large private terrace.

In the basement there is a gym equipped with indoor pool, sauna, a bedroom and a bathroom.