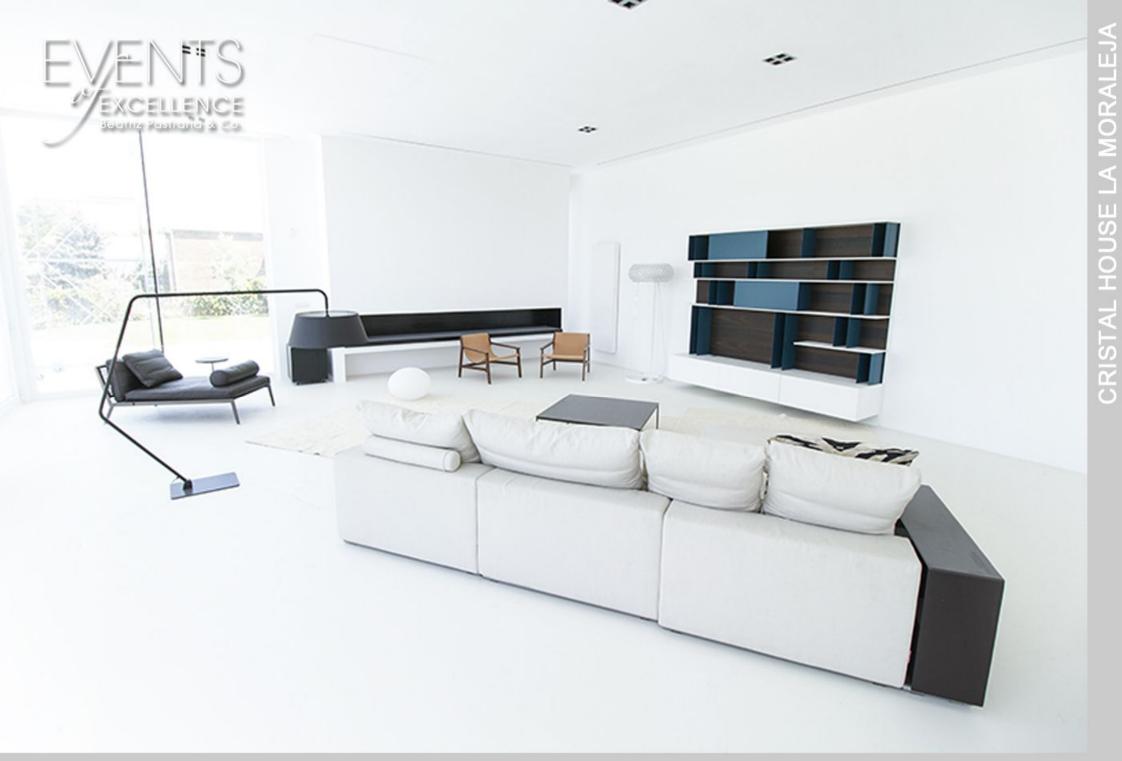

## **OPEN CONCEPT**

This attractive villa has an open concept ground floor with a large living room with access to a huge terrace and pool. **CRISTAL HOUSE LA MORALEJA** 

0

10000

NICES

### ENTERTAINMENT AND QUALITY OF LIFE

Great opening concept on the main floor with vast terraces.

La Moraleja, Alcobendas, Madrid. The best private residential area with security guard. Very close to Golf La Moraleja. 15 minutes from the city of Madrid. Views to golf, the city and the countryside. Plot of 2.800 m2 and 800 m2 of construction 5 bedrooms and 5 bathrooms. Swimming pool, parking, terrace and garden.