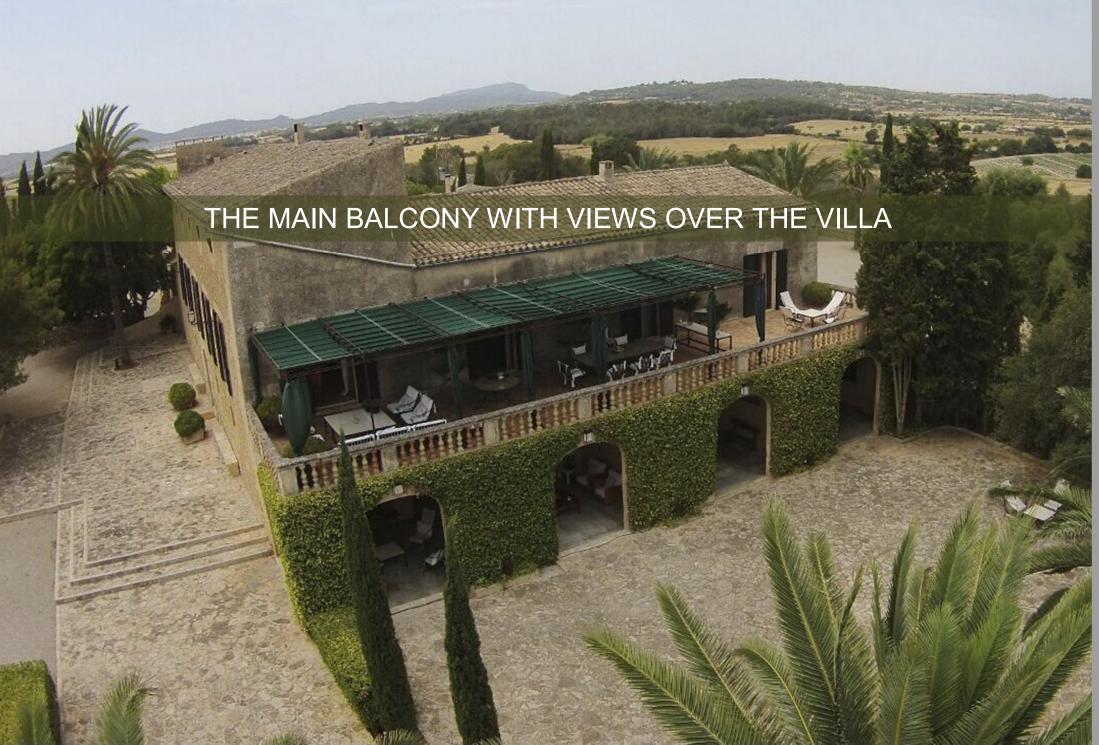

## Facilities.

- 30 meter diameter area which can be used as a heliport
- Wine cellar which accommodates up to 100 people
- Outside areas which can accommodate many people
- The house has a chapel for 20 to 30 people
- 6 bedroom suites with en-suite bathrooms
- 2 fully equipped kitchens
- A dining room with seating for up to 16 people and which leads to the outside balcony.
- A large lounge with a fireplace and access to the main balcony
- Various other lounges
- A large enclosed swimming pool (75 m2) outside the house. A solarium patio on 2 levels. A swimming pool hut with an area for relaxing, a bathroom and a summer kitchen with a fridge. Outside dining room. Sunbeds and parasols in the lower patio. Extensive private land (approx.. 150 hectares). Olive groves, Cypress trees, Oak trees, Carob trees. Various outside patios and paved areas. Well-kept lawn and large gardens which lead to the swimming pool and patio areas.