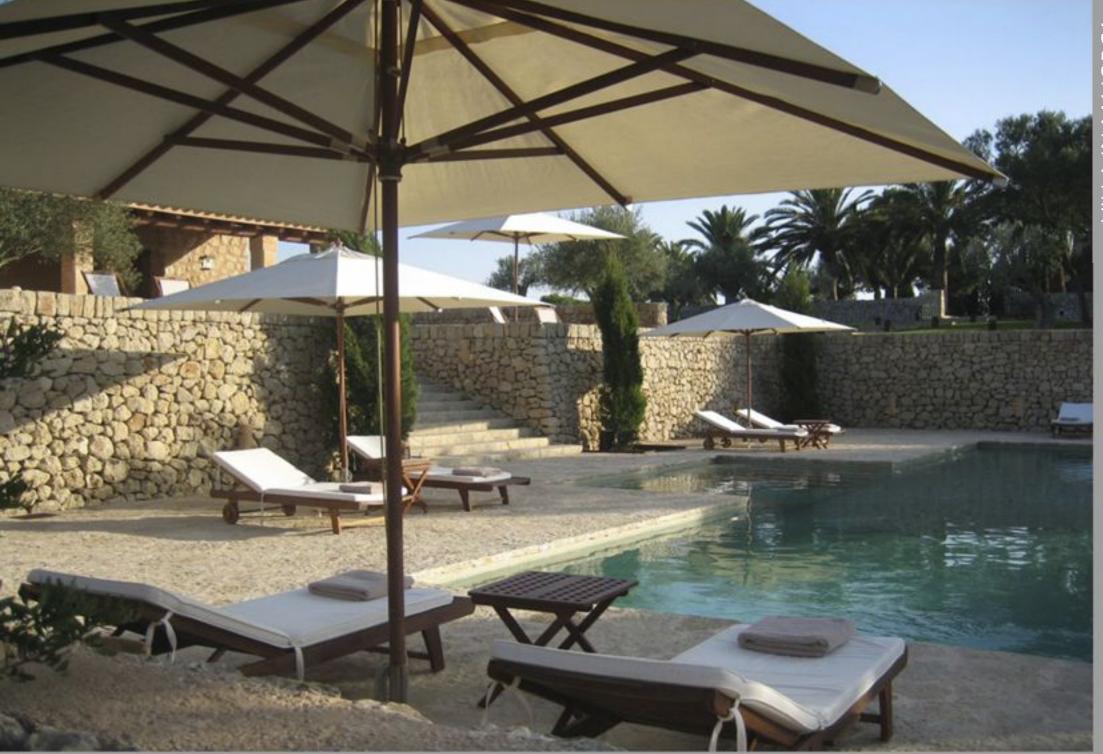

## Facilities.

- 30 meter diameter area which can be used as a heliport
- Wine cellar which accommodates up to 100 people
- Outside areas which can accommodate many people
- The house has a chapel for 20 to 30 people
- 6 bedroom suites with en-suite bathrooms
- 2 fully equipped kitchens
- A dining room with seating for up to 16 people and which leads to the outside balcony.
- A large lounge with a fireplace and access to the main balcony
- Various other lounges
- A large enclosed swimming pool (75 m2) outside the house. A solarium patio on 2 levels. A swimming pool hut with an area for relaxing, a bathroom and a summer kitchen with a fridge. Outside dining room. Sunbeds and parasols in the lower patio. Extensive private land (approx.. 150 hectares). Olive groves, Cypress trees, Oak trees, Carob trees. Various outside patios and paved areas. Well-kept lawn and large gardens which lead to the swimming pool and patio areas.