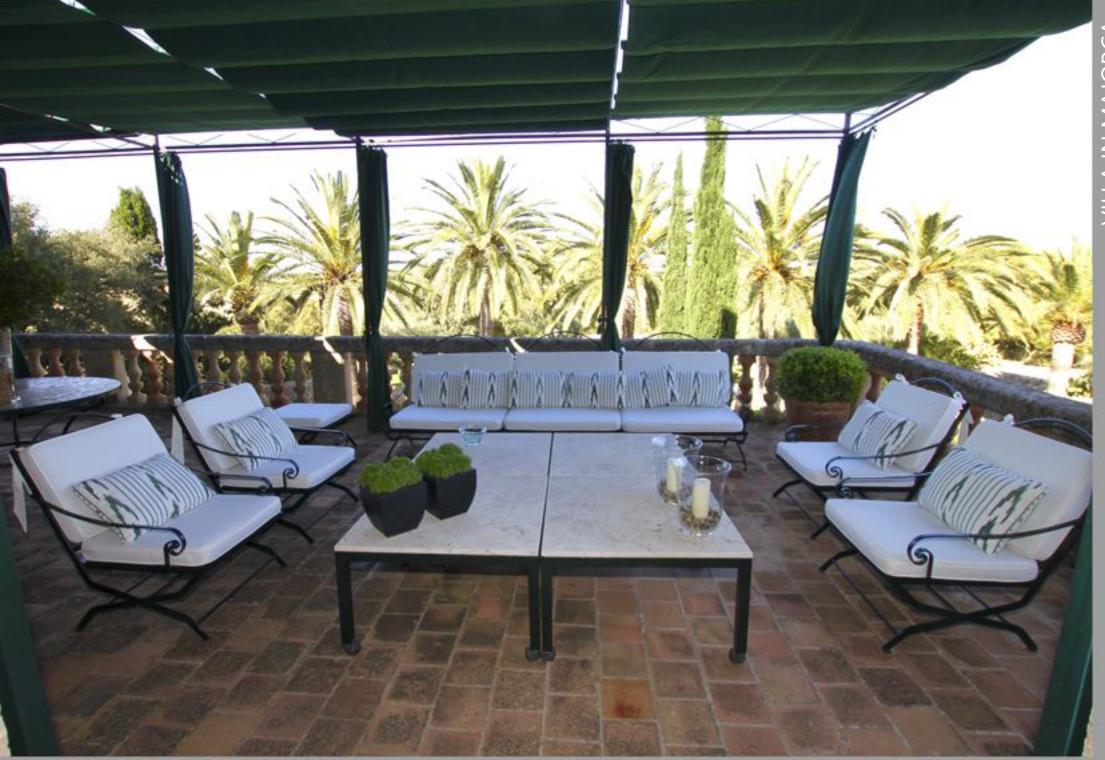

## Facilities.

- 30 meter diameter area which can be used as a heliport
- Wine cellar which accommodates up to 100 people
- Outside areas which can accommodate many people
- The house has a chapel for 20 to 30 people
- 6 bedroom suites with en-suite bathrooms
- 2 fully equipped kitchens
- A dining room with seating for up to 16 people and which leads to the outside balcony.
- A large lounge with a fireplace and access to the main balcony
- Various other lounges
- A large enclosed swimming pool (75 m2) outside the house. A solarium patio on 2 levels. A swimming pool hut with an area for relaxing, a bathroom and a summer kitchen with a fridge. Outside dining room. Sunbeds and parasols in the lower patio. Extensive private land (approx.. 150 hectares). Olive groves, Cypress trees, Oak trees, Carob trees. Various outside patios and paved areas. Well-kept lawn and large gardens which lead to the swimming pool and patio areas.