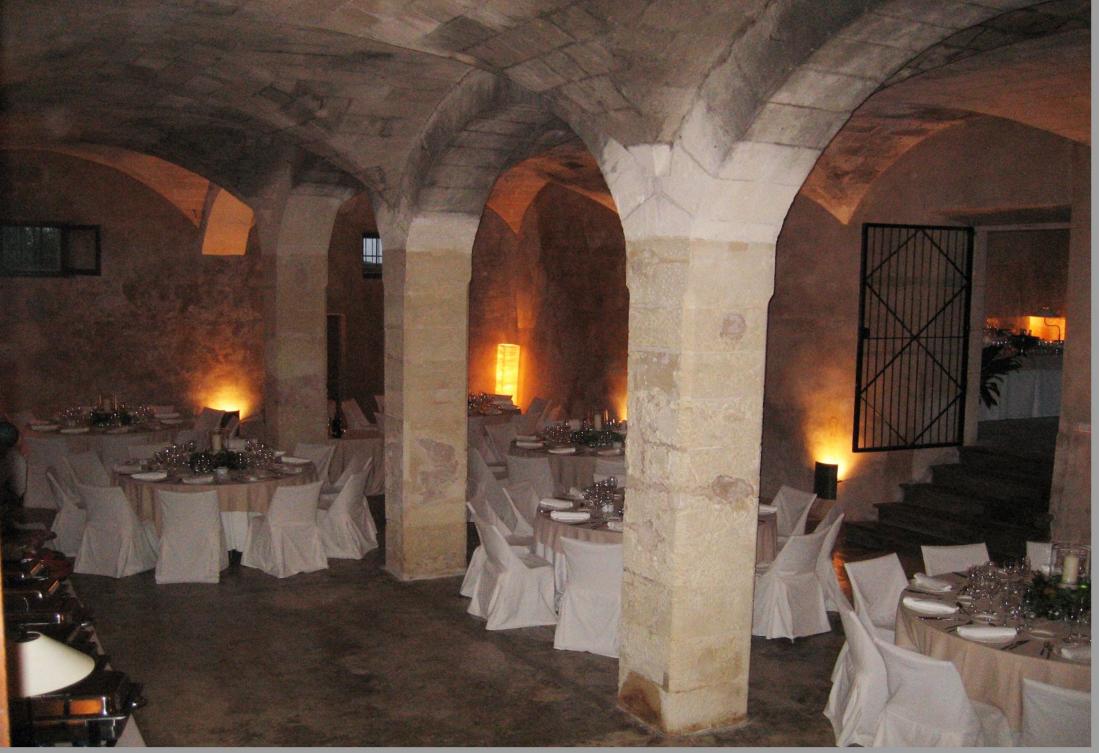

## Facilities.

- 30 meter diameter area which can be used as a heliport
- Wine cellar which accommodates up to 100 people
- Outside areas which can accommodate many people
- The house has a chapel for 20 to 30 people
- 6 bedroom suites with en-suite bathrooms
- 2 fully equipped kitchens
- A dining room with seating for up to 16 people and which leads to the outside balcony.
- A large lounge with a fireplace and access to the main balcony
- Various other lounges
- A large enclosed swimming pool (75 m2) outside the house. A solarium patio on 2 levels. A swimming pool hut with an area for relaxing, a bathroom and a summer kitchen with a fridge. Outside dining room. Sunbeds and parasols in the lower patio. Extensive private land (approx.. 150 hectares). Olive groves, Cypress trees, Oak trees, Carob trees. Various outside patios and paved areas. Well-kept lawn and large gardens which lead to the swimming pool and patio areas.