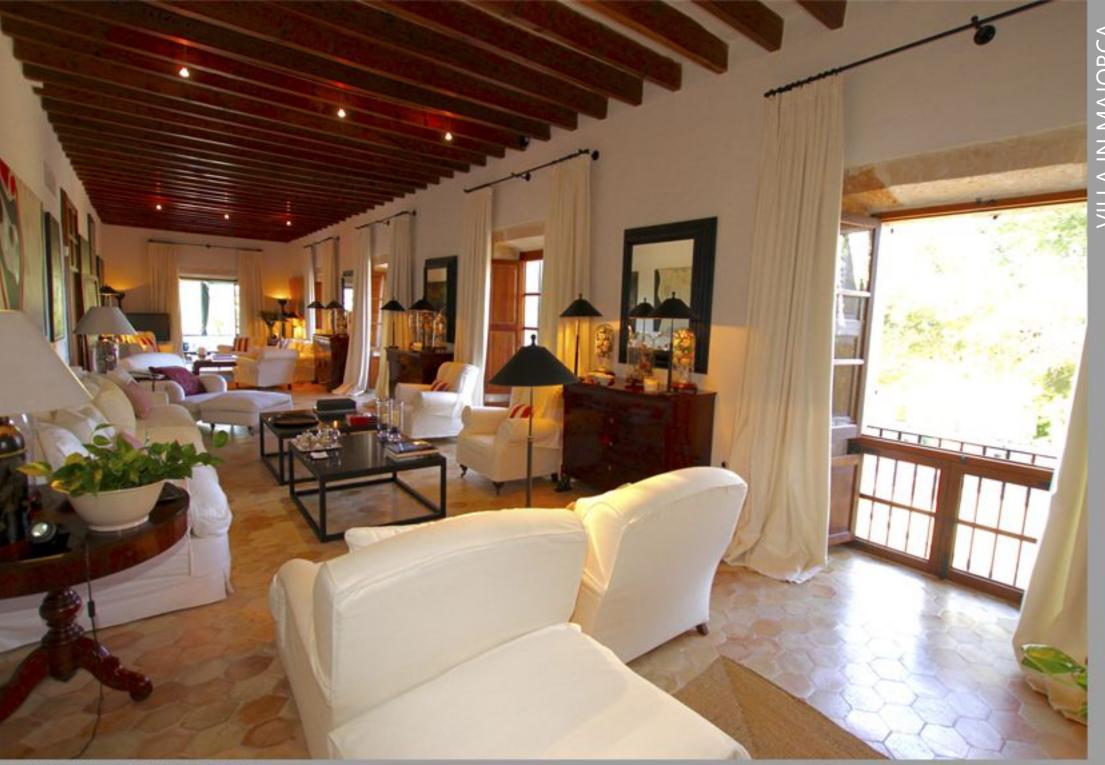

## Facilities.

- 30 meter diameter area which can be used as a heliport
- Wine cellar which accommodates up to 100 people
- Outside areas which can accommodate many people
- The house has a chapel for 20 to 30 people
- 6 bedroom suites with en-suite bathrooms
- 2 fully equipped kitchens
- A dining room with seating for up to 16 people and which leads to the outside balcony.
- A large lounge with a fireplace and access to the main balcony
- Various other lounges
- A large enclosed swimming pool (75 m2) outside the house. A solarium patio on 2 levels. A swimming pool hut with an area for relaxing, a bathroom and a summer kitchen with a fridge. Outside dining room. Sunbeds and parasols in the lower patio. Extensive private land (approx.. 150 hectares). Olive groves, Cypress trees, Oak trees, Carob trees. Various outside patios and paved areas. Well-kept lawn and large gardens which lead to the swimming pool and patio areas.