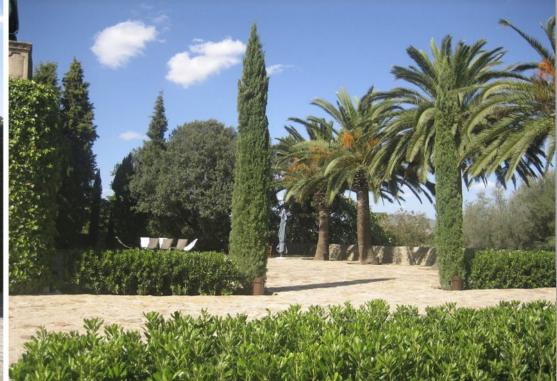

## Facilities.

- 30 meter diameter area which can be used as a heliport
- Wine cellar which accommodates up to 100 people
- Outside areas which can accommodate many people
- The house has a chapel for 20 to 30 people
- 6 bedroom suites with en-suite bathrooms
- 2 fully equipped kitchens
- A dining room with seating for up to 16 people and which leads to the outside balcony.
- A large lounge with a fireplace and access to the main balcony
- Various other lounges
- A large enclosed swimming pool (75 m2) outside the house. A solarium patio on 2 levels. A swimming pool hut with an area for relaxing, a bathroom and a summer kitchen with a fridge. Outside dining room. Sunbeds and parasols in the lower patio. Extensive private land (approx.. 150 hectares). Olive groves, Cypress trees, Oak trees, Carob trees. Various outside patios and paved areas. Well-kept lawn and large gardens which lead to the swimming pool and patio areas.