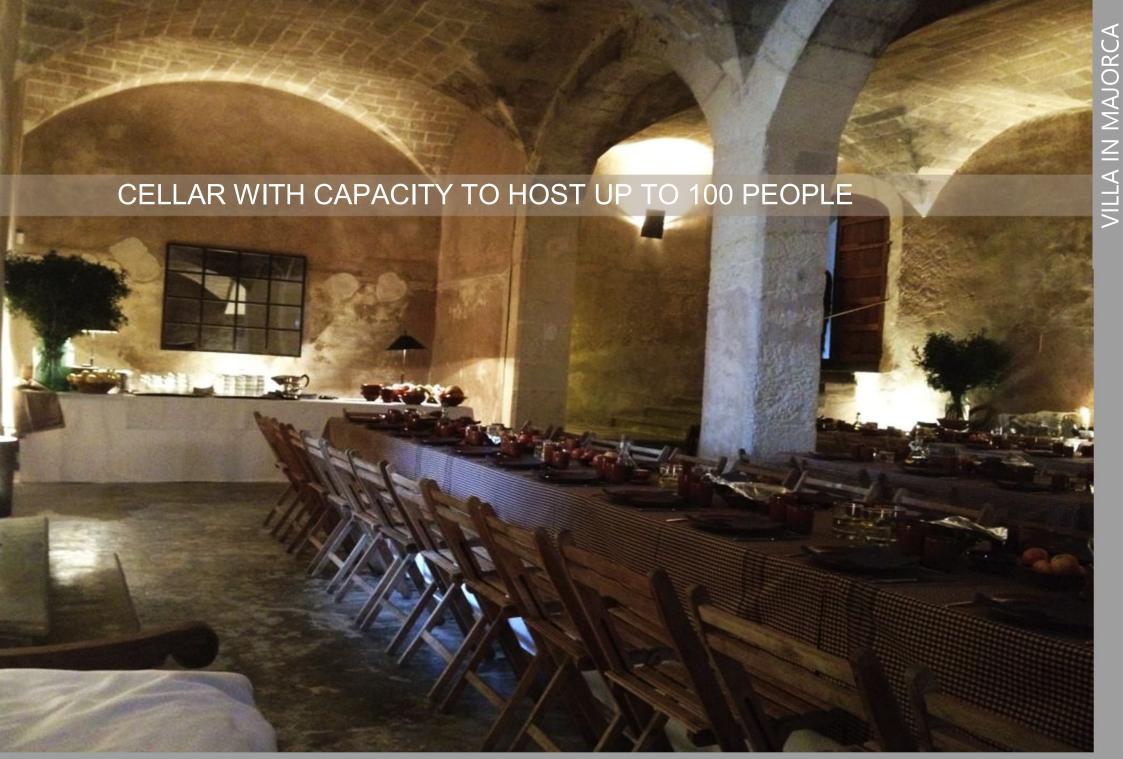

## Facilities.

- 30 meter diameter area which can be used as a heliport
- Wine cellar which accommodates up to 100 people
- Outside areas which can accommodate many people
- The house has a chapel for 20 to 30 people
- 6 bedroom suites with en-suite bathrooms
- 2 fully equipped kitchens
- A dining room with seating for up to 16 people and which leads to the outside balcony.
- A large lounge with a fireplace and access to the main balcony
- Various other lounges
- A large enclosed swimming pool (75 m2) outside the house. A solarium patio on 2 levels. A swimming pool hut with an area for relaxing, a bathroom and a summer kitchen with a fridge. Outside dining room. Sunbeds and parasols in the lower patio. Extensive private land (approx.. 150 hectares). Olive groves, Cypress trees, Oak trees, Carob trees. Various outside patios and paved areas. Well-kept lawn and large gardens which lead to the swimming pool and patio areas.