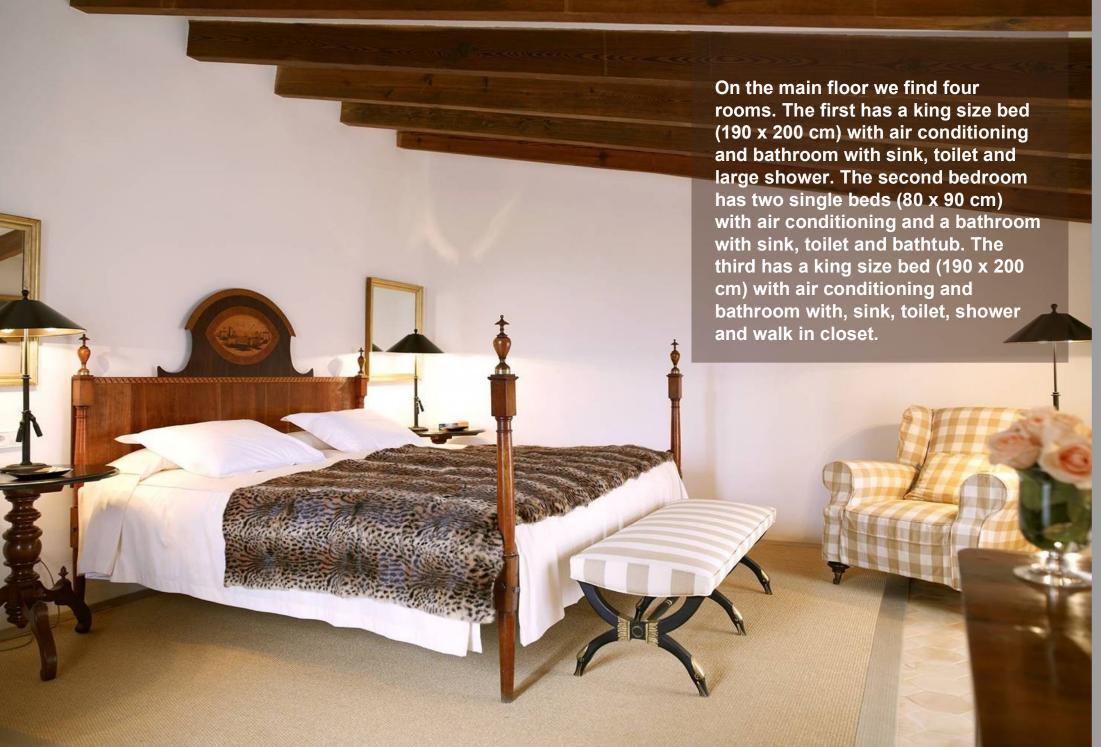

## Facilities.

- 30 meter diameter area which can be used as a heliport
- Wine cellar which accommodates up to 100 people
- Outside areas which can accommodate many people
- The house has a chapel for 20 to 30 people
- 6 bedroom suites with en-suite bathrooms
- 2 fully equipped kitchens
- A dining room with seating for up to 16 people and which leads to the outside balcony.
- A large lounge with a fireplace and access to the main balcony
- Various other lounges
- A large enclosed swimming pool (75 m2) outside the house. A solarium patio on 2 levels. A swimming pool hut with an area for relaxing, a bathroom and a summer kitchen with a fridge. Outside dining room. Sunbeds and parasols in the lower patio. Extensive private land (approx.. 150 hectares). Olive groves, Cypress trees, Oak trees, Carob trees. Various outside patios and paved areas. Well-kept lawn and large gardens which lead to the swimming pool and patio areas.