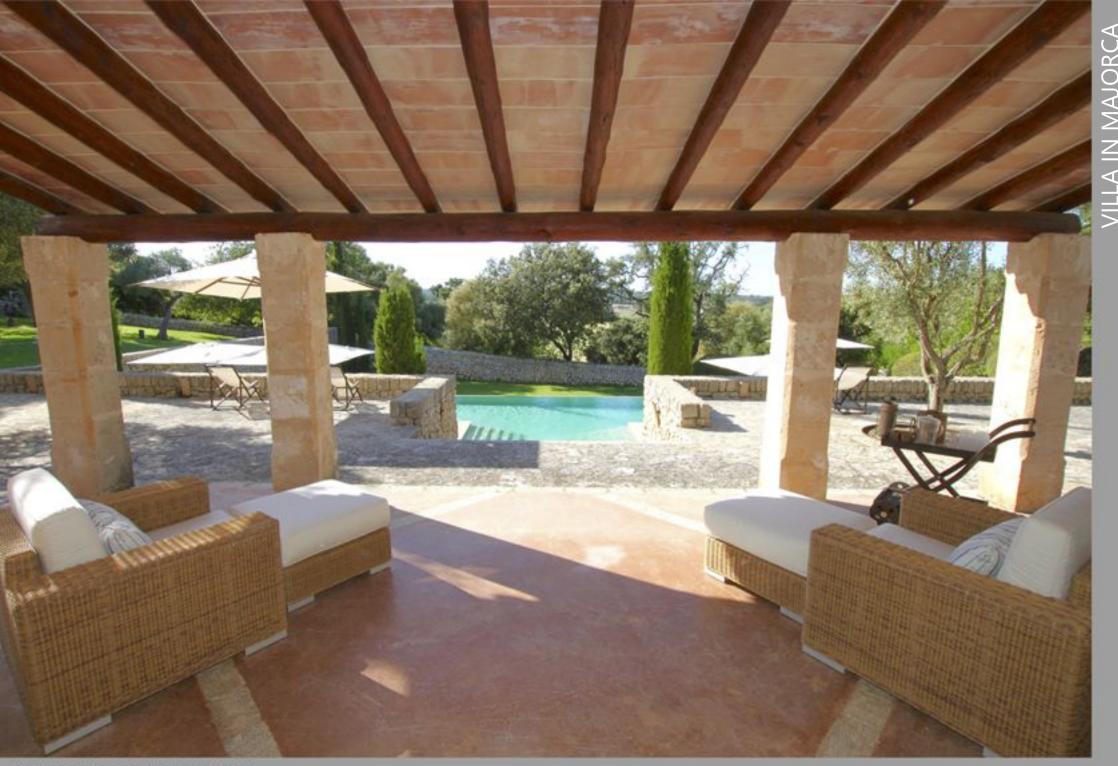

## Facilities.

- 30 meter diameter area which can be used as a heliport
- Wine cellar which accommodates up to 100 people
- Outside areas which can accommodate many people
- The house has a chapel for 20 to 30 people
- 6 bedroom suites with en-suite bathrooms
- 2 fully equipped kitchens
- A dining room with seating for up to 16 people and which leads to the outside balcony.
- A large lounge with a fireplace and access to the main balcony
- Various other lounges
- A large enclosed swimming pool (75 m2) outside the house. A solarium patio on 2 levels. A swimming pool hut with an area for relaxing, a bathroom and a summer kitchen with a fridge. Outside dining room. Sunbeds and parasols in the lower patio. Extensive private land (approx.. 150 hectares). Olive groves, Cypress trees, Oak trees, Carob trees. Various outside patios and paved areas. Well-kept lawn and large gardens which lead to the swimming pool and patio areas.