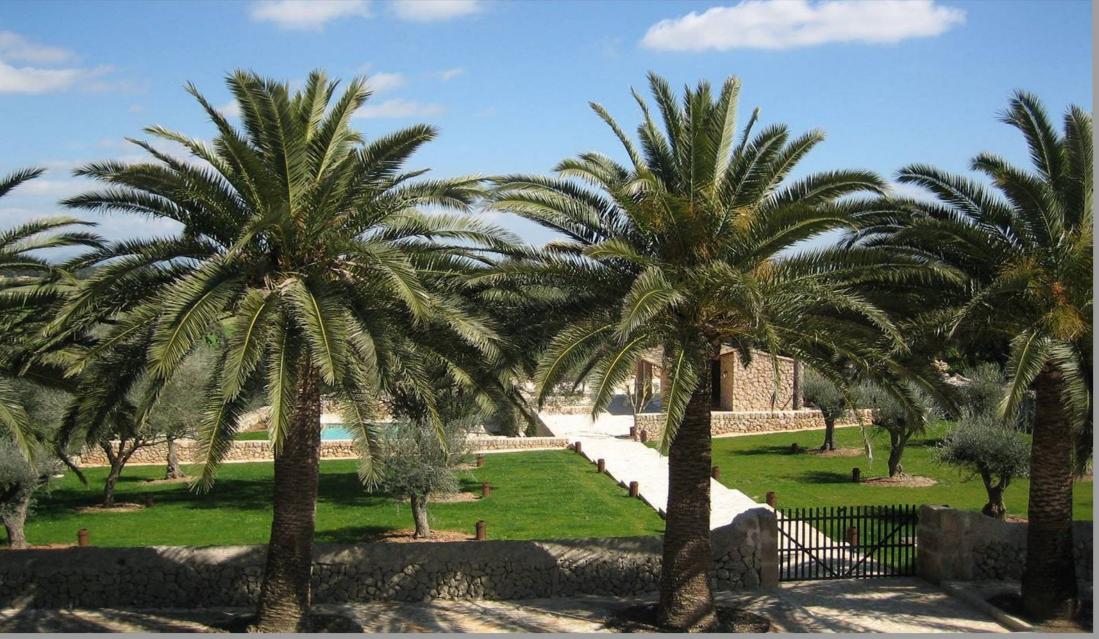

## 150 HECTARES OF LAND THAT GUARANTEE THE MAXIMUM PRIVACY

PRIVATE & CONFIDENTIAL

PRIVATE & CONFIDENTIAL

PRIVATE & CONFIDENTIAL

PRIVATE & CONFIDENTIAL

PRIVATE & CONFIDENTIAL

PRIVATE & CONFIDENTIAL

PRIVATE & CONFIDENTIAL

## Facilities.

- 30 meter diameter area which can be used as a heliport
- Wine cellar which accommodates up to 100 people
- Outside areas which can accommodate many people
- The house has a chapel for 20 to 30 people
- 6 bedroom suites with en-suite bathrooms
- 2 fully equipped kitchens
- A dining room with seating for up to 16 people and which leads to the outside balcony.
- A large lounge with a fireplace and access to the main balcony
- Various other lounges
- A large enclosed swimming pool (75 m2) outside the house. A solarium patio on 2 levels. A swimming pool hut with an area for relaxing, a bathroom and a summer kitchen with a fridge. Outside dining room. Sunbeds and parasols in the lower patio. Extensive private land (approx.. 150 hectares). Olive groves, Cypress trees, Oak trees, Carob trees. Various outside patios and paved areas. Well-kept lawn and large gardens which lead to the swimming pool and patio areas.