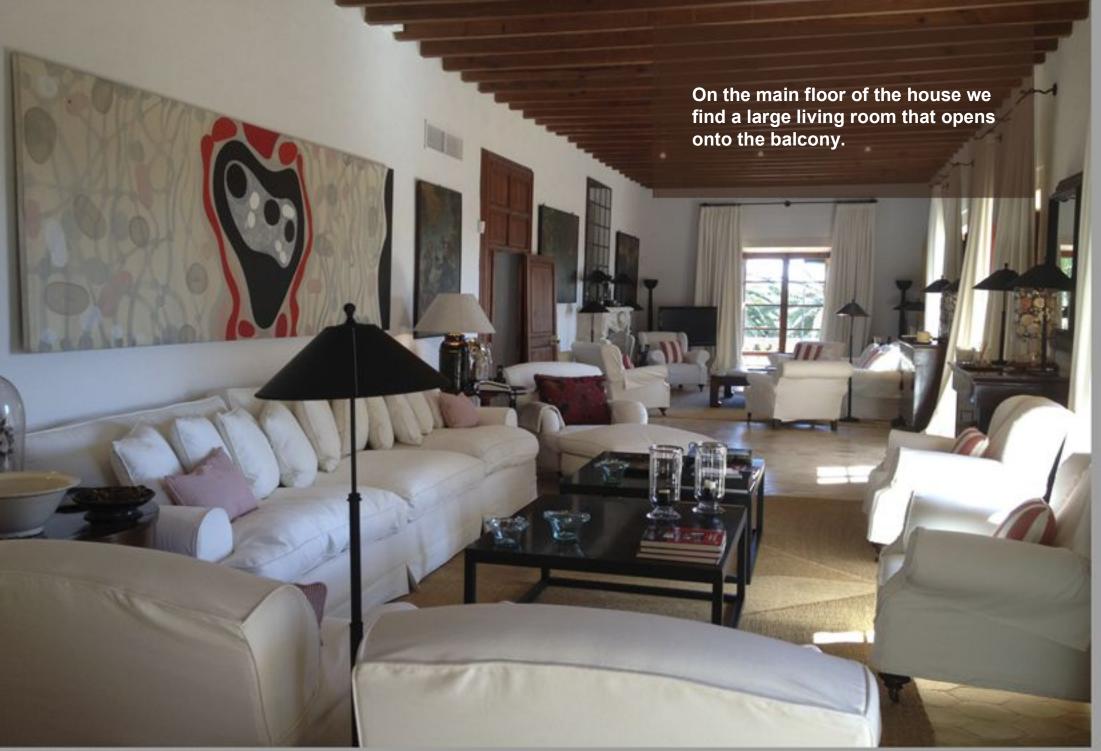

## Facilities.

- 30 meter diameter area which can be used as a heliport
- Wine cellar which accommodates up to 100 people
- Outside areas which can accommodate many people
- The house has a chapel for 20 to 30 people
- 6 bedroom suites with en-suite bathrooms
- 2 fully equipped kitchens
- A dining room with seating for up to 16 people and which leads to the outside balcony.
- A large lounge with a fireplace and access to the main balcony
- Various other lounges
- A large enclosed swimming pool (75 m2) outside the house. A solarium patio on 2 levels. A swimming pool hut with an area for relaxing, a bathroom and a summer kitchen with a fridge. Outside dining room. Sunbeds and parasols in the lower patio. Extensive private land (approx.. 150 hectares). Olive groves, Cypress trees, Oak trees, Carob trees. Various outside patios and paved areas. Well-kept lawn and large gardens which lead to the swimming pool and patio areas.