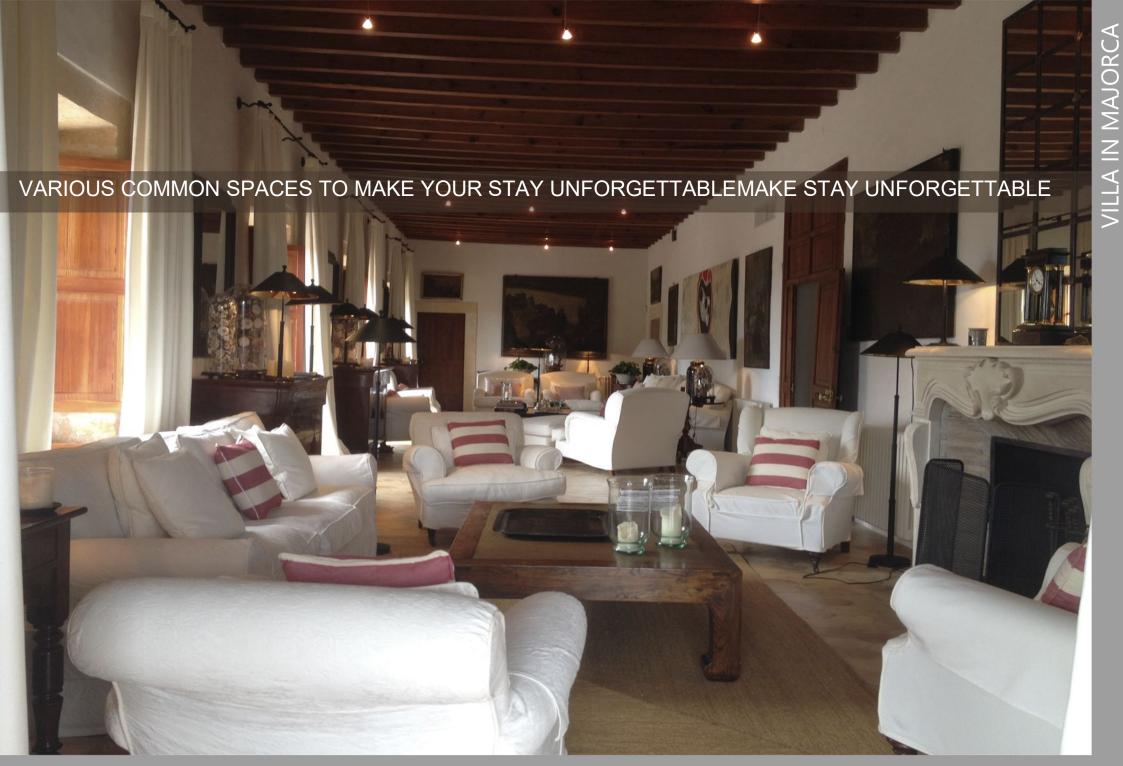

## Facilities.

- 30 meter diameter area which can be used as a heliport
- Wine cellar which accommodates up to 100 people
- Outside areas which can accommodate many people
- The house has a chapel for 20 to 30 people
- 6 bedroom suites with en-suite bathrooms
- 2 fully equipped kitchens
- A dining room with seating for up to 16 people and which leads to the outside balcony.
- A large lounge with a fireplace and access to the main balcony
- Various other lounges
- A large enclosed swimming pool (75 m2) outside the house. A solarium patio on 2 levels. A swimming pool hut with an area for relaxing, a bathroom and a summer kitchen with a fridge. Outside dining room. Sunbeds and parasols in the lower patio. Extensive private land (approx.. 150 hectares). Olive groves, Cypress trees, Oak trees, Carob trees. Various outside patios and paved areas. Well-kept lawn and large gardens which lead to the swimming pool and patio areas.