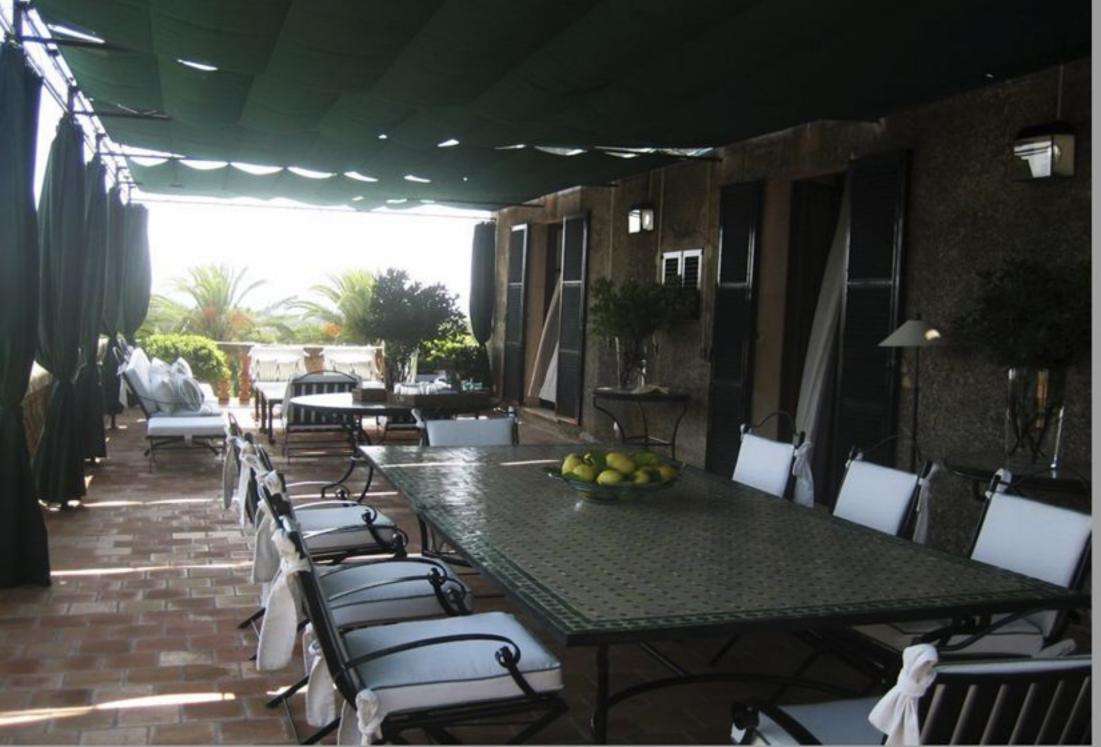

## Facilities.

- 30 meter diameter area which can be used as a heliport
- Wine cellar which accommodates up to 100 people
- Outside areas which can accommodate many people
- The house has a chapel for 20 to 30 people
- 6 bedroom suites with en-suite bathrooms
- 2 fully equipped kitchens
- A dining room with seating for up to 16 people and which leads to the outside balcony.
- A large lounge with a fireplace and access to the main balcony
- Various other lounges
- A large enclosed swimming pool (75 m2) outside the house. A solarium patio on 2 levels. A swimming pool hut with an area for relaxing, a bathroom and a summer kitchen with a fridge. Outside dining room. Sunbeds and parasols in the lower patio. Extensive private land (approx.. 150 hectares). Olive groves, Cypress trees, Oak trees, Carob trees. Various outside patios and paved areas. Well-kept lawn and large gardens which lead to the swimming pool and patio areas.