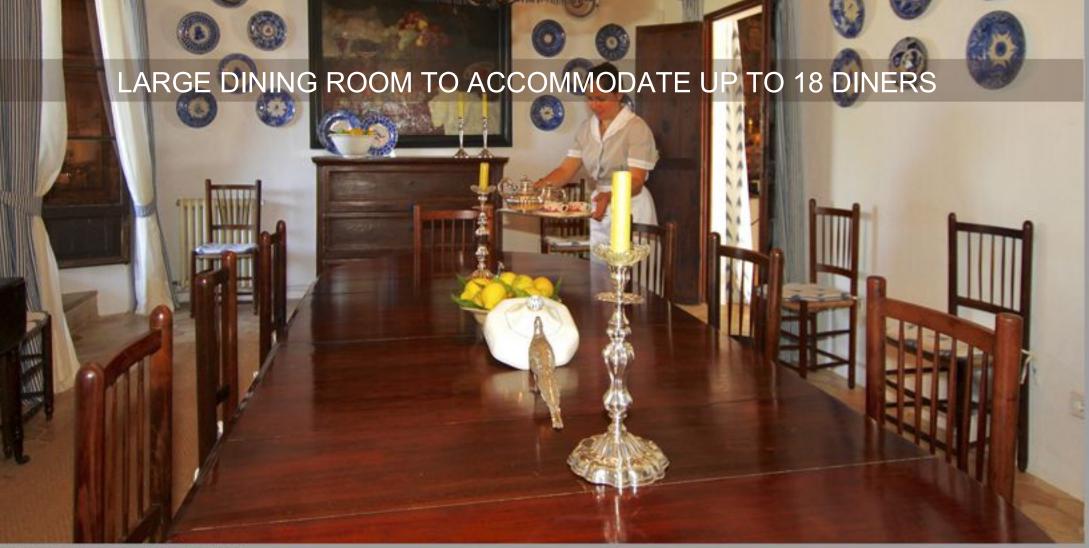

## Facilities.

- 30 meter diameter area which can be used as a heliport
- Wine cellar which accommodates up to 100 people
- Outside areas which can accommodate many people
- The house has a chapel for 20 to 30 people
- 6 bedroom suites with en-suite bathrooms
- 2 fully equipped kitchens
- A dining room with seating for up to 16 people and which leads to the outside balcony.
- A large lounge with a fireplace and access to the main balcony
- Various other lounges
- A large enclosed swimming pool (75 m2) outside the house. A solarium patio on 2 levels. A swimming pool hut with an area for relaxing, a bathroom and a summer kitchen with a fridge. Outside dining room. Sunbeds and parasols in the lower patio. Extensive private land (approx.. 150 hectares). Olive groves, Cypress trees, Oak trees, Carob trees. Various outside patios and paved areas. Well-kept lawn and large gardens which lead to the swimming pool and patio areas.