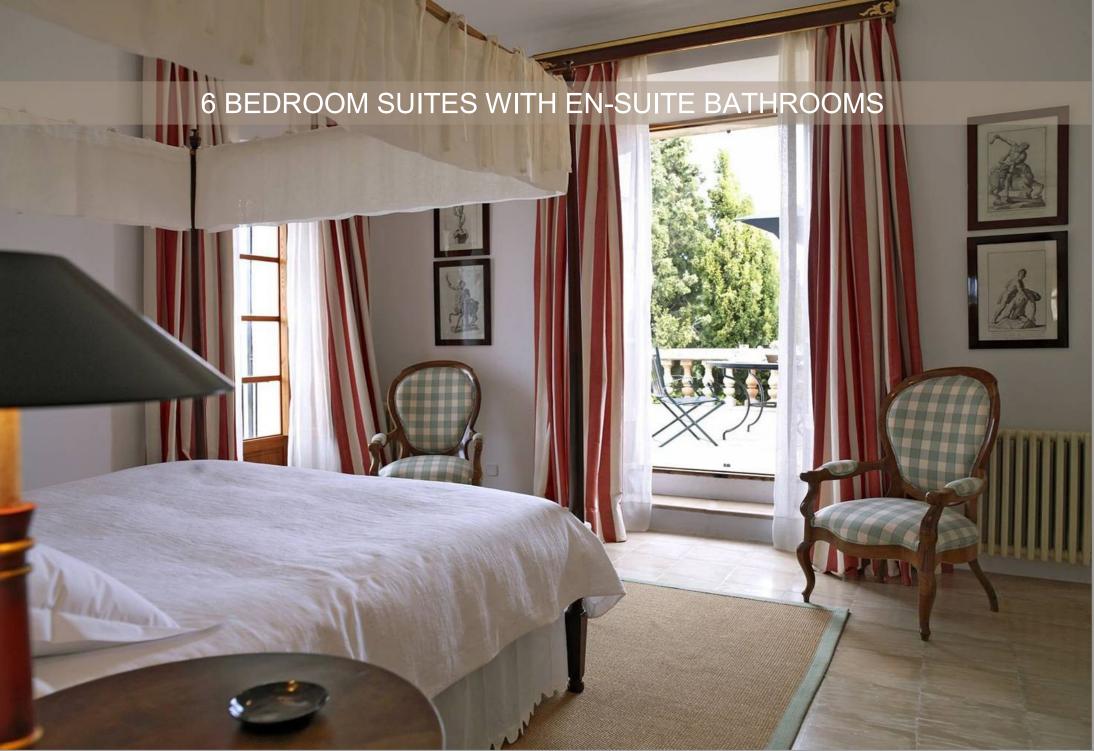

## Facilities.

- 30 meter diameter area which can be used as a heliport
- Wine cellar which accommodates up to 100 people
- Outside areas which can accommodate many people
- The house has a chapel for 20 to 30 people
- 6 bedroom suites with en-suite bathrooms
- 2 fully equipped kitchens
- A dining room with seating for up to 16 people and which leads to the outside balcony.
- A large lounge with a fireplace and access to the main balcony
- Various other lounges
- A large enclosed swimming pool (75 m2) outside the house. A solarium patio on 2 levels. A swimming pool hut with an area for relaxing, a bathroom and a summer kitchen with a fridge. Outside dining room. Sunbeds and parasols in the lower patio. Extensive private land (approx.. 150 hectares). Olive groves, Cypress trees, Oak trees, Carob trees. Various outside patios and paved areas. Well-kept lawn and large gardens which lead to the swimming pool and patio areas.