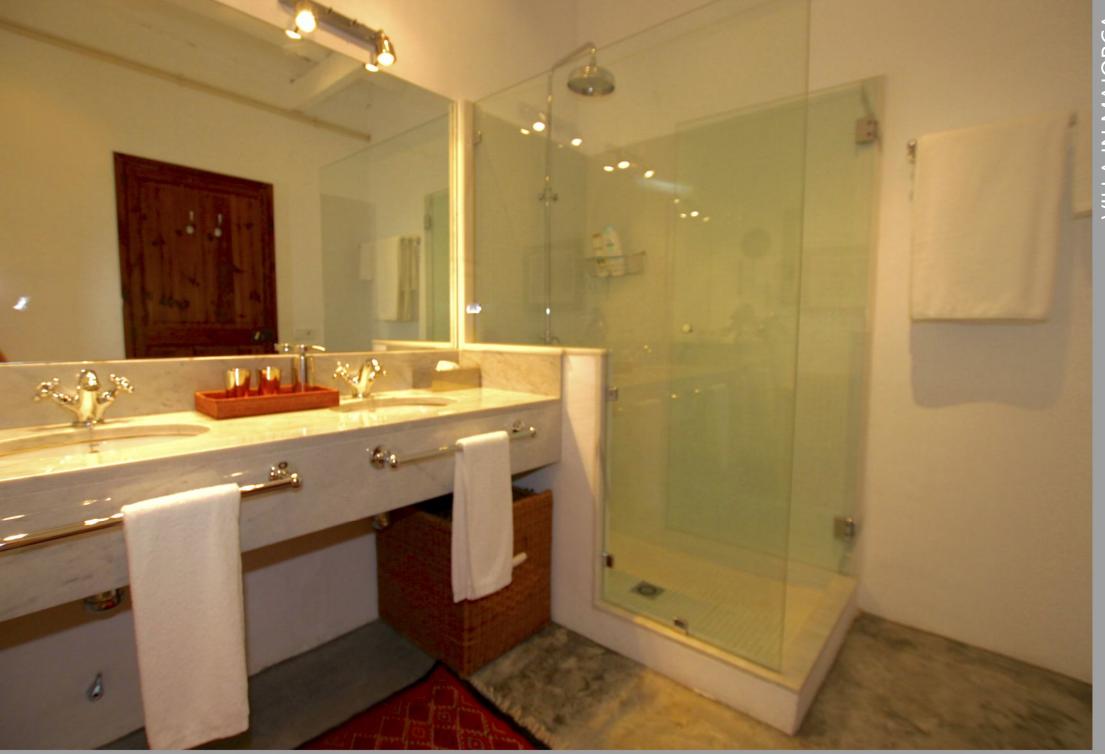

## Facilities.

- 30 meter diameter area which can be used as a heliport
- Wine cellar which accommodates up to 100 people
- Outside areas which can accommodate many people
- The house has a chapel for 20 to 30 people
- 6 bedroom suites with en-suite bathrooms
- 2 fully equipped kitchens
- A dining room with seating for up to 16 people and which leads to the outside balcony.
- A large lounge with a fireplace and access to the main balcony
- Various other lounges
- A large enclosed swimming pool (75 m2) outside the house. A solarium patio on 2 levels. A swimming pool hut with an area for relaxing, a bathroom and a summer kitchen with a fridge. Outside dining room. Sunbeds and parasols in the lower patio. Extensive private land (approx.. 150 hectares). Olive groves, Cypress trees, Oak trees, Carob trees. Various outside patios and paved areas. Well-kept lawn and large gardens which lead to the swimming pool and patio areas.