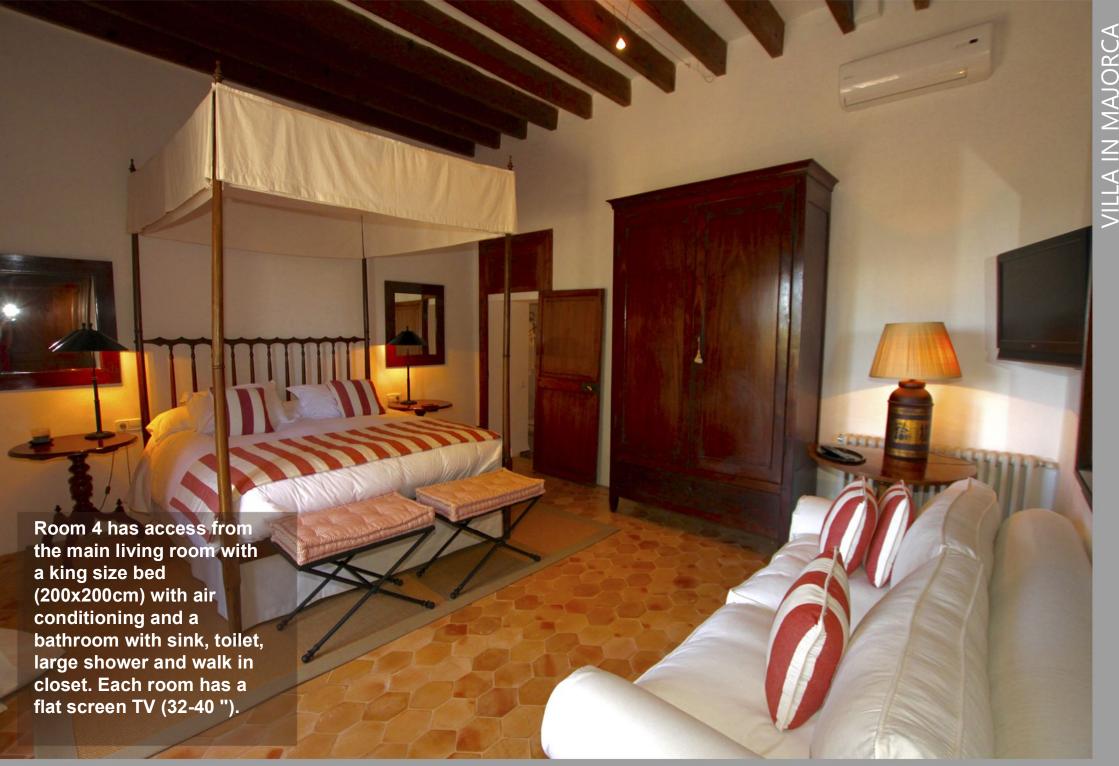

## Facilities.

- 30 meter diameter area which can be used as a heliport
- Wine cellar which accommodates up to 100 people
- Outside areas which can accommodate many people
- The house has a chapel for 20 to 30 people
- 6 bedroom suites with en-suite bathrooms
- 2 fully equipped kitchens
- A dining room with seating for up to 16 people and which leads to the outside balcony.
- A large lounge with a fireplace and access to the main balcony
- Various other lounges
- A large enclosed swimming pool (75 m2) outside the house. A solarium patio on 2 levels. A swimming pool hut with an area for relaxing, a bathroom and a summer kitchen with a fridge. Outside dining room. Sunbeds and parasols in the lower patio. Extensive private land (approx.. 150 hectares). Olive groves, Cypress trees, Oak trees, Carob trees. Various outside patios and paved areas. Well-kept lawn and large gardens which lead to the swimming pool and patio areas.