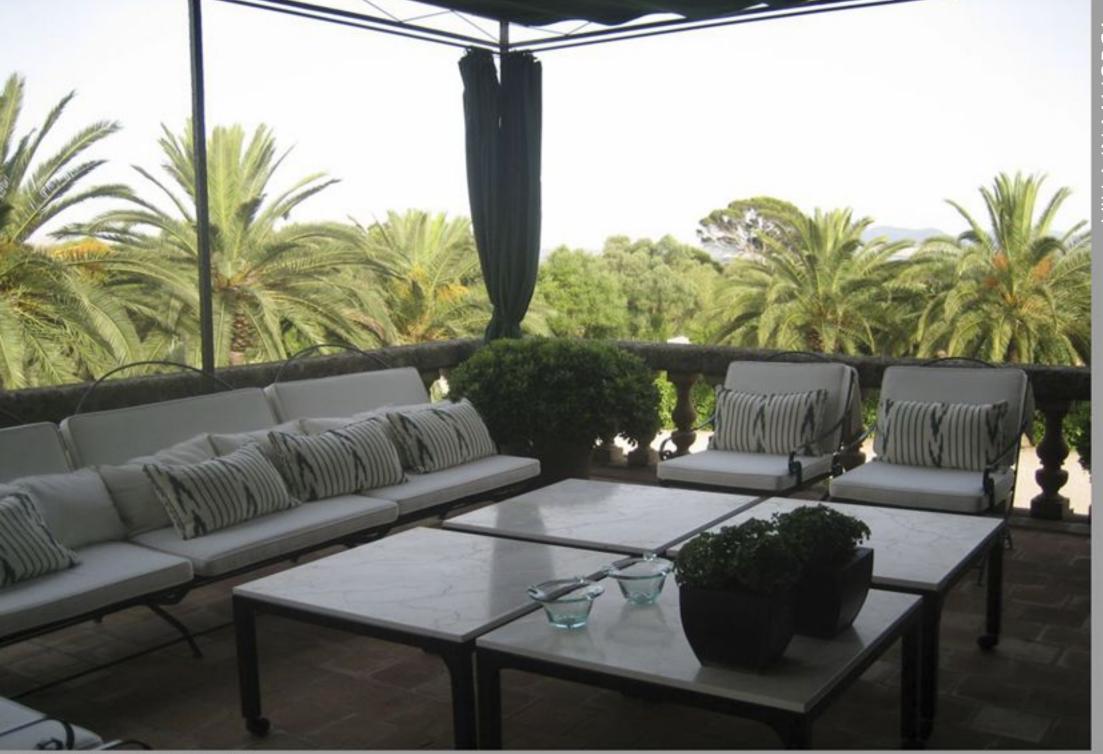

## Facilities.

- 30 meter diameter area which can be used as a heliport
- Wine cellar which accommodates up to 100 people
- Outside areas which can accommodate many people
- The house has a chapel for 20 to 30 people
- 6 bedroom suites with en-suite bathrooms
- 2 fully equipped kitchens
- A dining room with seating for up to 16 people and which leads to the outside balcony.
- A large lounge with a fireplace and access to the main balcony
- Various other lounges
- A large enclosed swimming pool (75 m2) outside the house. A solarium patio on 2 levels. A swimming pool hut with an area for relaxing, a bathroom and a summer kitchen with a fridge. Outside dining room. Sunbeds and parasols in the lower patio. Extensive private land (approx.. 150 hectares). Olive groves, Cypress trees, Oak trees, Carob trees. Various outside patios and paved areas. Well-kept lawn and large gardens which lead to the swimming pool and patio areas.