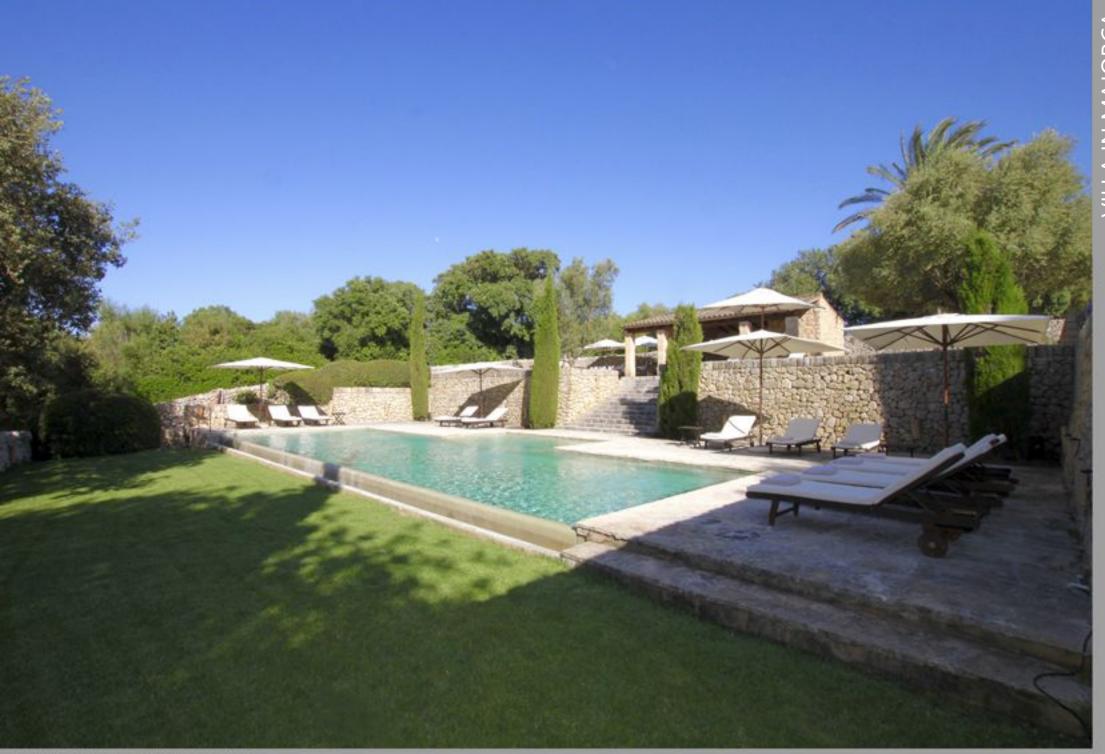

## Facilities.

- 30 meter diameter area which can be used as a heliport
- Wine cellar which accommodates up to 100 people
- Outside areas which can accommodate many people
- The house has a chapel for 20 to 30 people
- 6 bedroom suites with en-suite bathrooms
- 2 fully equipped kitchens
- A dining room with seating for up to 16 people and which leads to the outside balcony.
- A large lounge with a fireplace and access to the main balcony
- Various other lounges
- A large enclosed swimming pool (75 m2) outside the house. A solarium patio on 2 levels. A swimming pool hut with an area for relaxing, a bathroom and a summer kitchen with a fridge. Outside dining room. Sunbeds and parasols in the lower patio. Extensive private land (approx.. 150 hectares). Olive groves, Cypress trees, Oak trees, Carob trees. Various outside patios and paved areas. Well-kept lawn and large gardens which lead to the swimming pool and patio areas.