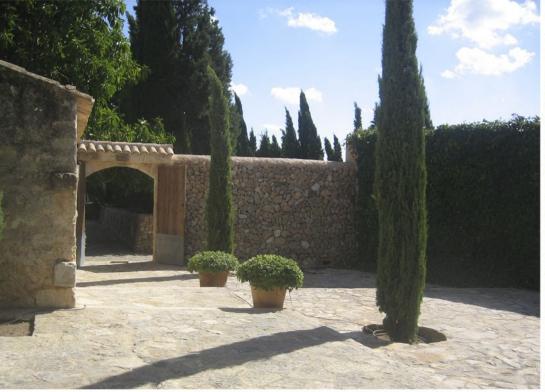

## Facilities.

- 30 meter diameter area which can be used as a heliport
- Wine cellar which accommodates up to 100 people
- Outside areas which can accommodate many people
- The house has a chapel for 20 to 30 people
- 6 bedroom suites with en-suite bathrooms
- 2 fully equipped kitchens
- A dining room with seating for up to 16 people and which leads to the outside balcony.
- A large lounge with a fireplace and access to the main balcony
- Various other lounges
- A large enclosed swimming pool (75 m2) outside the house. A solarium patio on 2 levels. A swimming pool hut with an area for relaxing, a bathroom and a summer kitchen with a fridge. Outside dining room. Sunbeds and parasols in the lower patio. Extensive private land (approx.. 150 hectares). Olive groves, Cypress trees, Oak trees, Carob trees. Various outside patios and paved areas. Well-kept lawn and large gardens which lead to the swimming pool and patio areas.