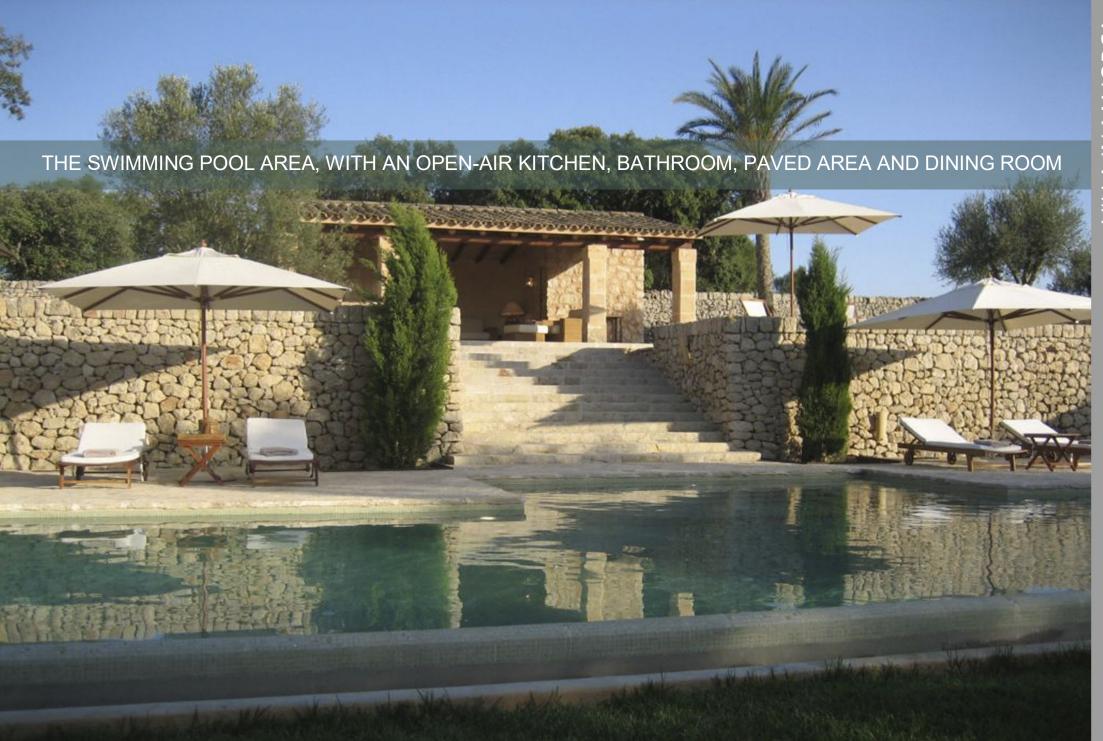

## Facilities.

- 30 meter diameter area which can be used as a heliport
- Wine cellar which accommodates up to 100 people
- Outside areas which can accommodate many people
- The house has a chapel for 20 to 30 people
- 6 bedroom suites with en-suite bathrooms
- 2 fully equipped kitchens
- A dining room with seating for up to 16 people and which leads to the outside balcony.
- A large lounge with a fireplace and access to the main balcony
- Various other lounges
- A large enclosed swimming pool (75 m2) outside the house. A solarium patio on 2 levels. A swimming pool hut with an area for relaxing, a bathroom and a summer kitchen with a fridge. Outside dining room. Sunbeds and parasols in the lower patio. Extensive private land (approx.. 150 hectares). Olive groves, Cypress trees, Oak trees, Carob trees. Various outside patios and paved areas. Well-kept lawn and large gardens which lead to the swimming pool and patio areas.