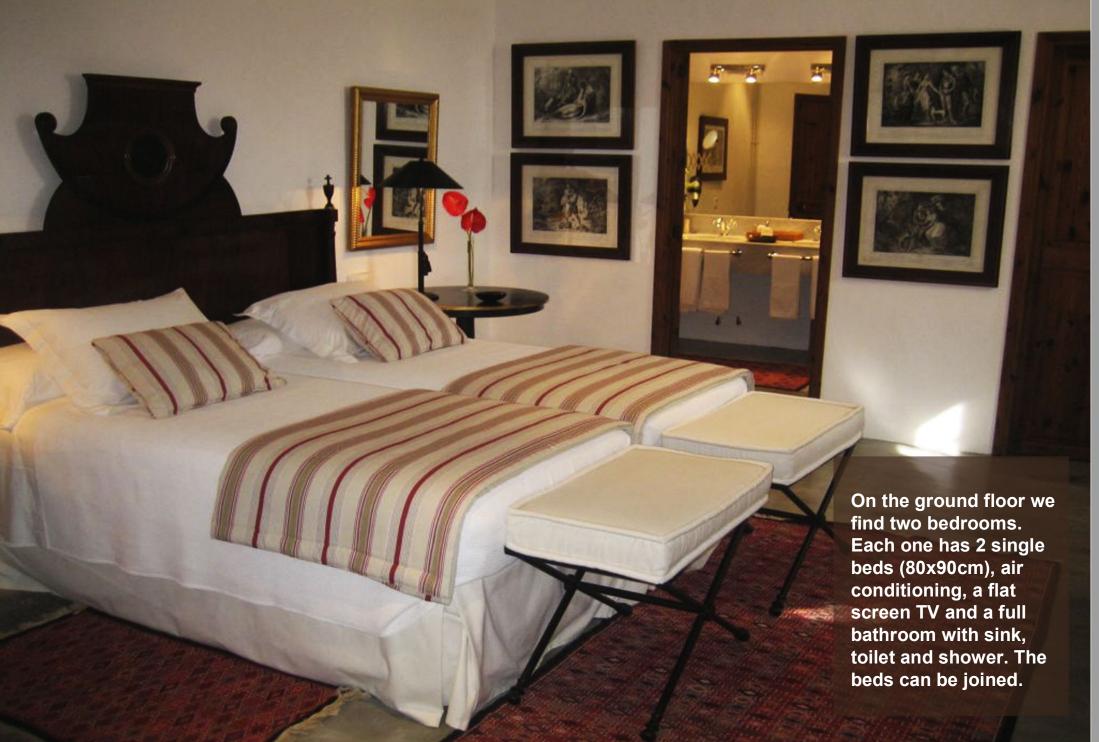

## Facilities.

- 30 meter diameter area which can be used as a heliport
- Wine cellar which accommodates up to 100 people
- Outside areas which can accommodate many people
- The house has a chapel for 20 to 30 people
- 6 bedroom suites with en-suite bathrooms
- 2 fully equipped kitchens
- A dining room with seating for up to 16 people and which leads to the outside balcony.
- A large lounge with a fireplace and access to the main balcony
- Various other lounges
- A large enclosed swimming pool (75 m2) outside the house. A solarium patio on 2 levels. A swimming pool hut with an area for relaxing, a bathroom and a summer kitchen with a fridge. Outside dining room. Sunbeds and parasols in the lower patio. Extensive private land (approx.. 150 hectares). Olive groves, Cypress trees, Oak trees, Carob trees. Various outside patios and paved areas. Well-kept lawn and large gardens which lead to the swimming pool and patio areas.